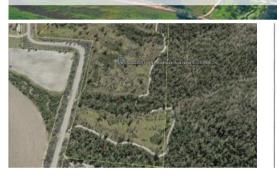

## Lot 43 Attie Creek Road, Ellerbeck

# Large home site nestled in the foothills just 5km from Cardwell

Spectacular rural residential acreage nestled in the foot hills of the Seven Sisters just 5kms north of Cardwell and Port Hinchinbrook. Semi cleared bush land with scenic mountain views. Seasonal rain gullies lined with trees provide privacy and shade winding their way through the property. Fantastic location of a private retreat close to the Great Barrier Reef. Call Kevin now for more information.