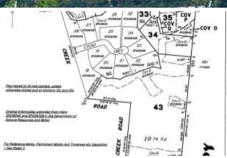

#### 🗔 10.74 ha

| Ргісе         | SOLD        |
|---------------|-------------|
| Property Type | Residential |
| Property ID   | 9           |
| Land Area     | 10.74 ha    |