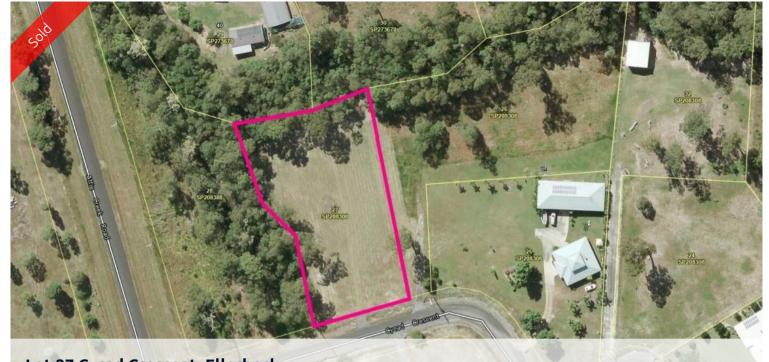

## This could be your new outlook on life. Build...

This ideal rural allotment is situated in the foot hills of the Seven Sisters just 5kms north of Cardwell and Port Hinchinbrook. The block is semi cleared and leveled with mountain views. It boasts a seasonal rain gully that is lined with trees. The gully forms the rear property boundary and provides privacy and shade. Access is via sealed roads with all facilities available ready for connection. It's time to build your retreat.