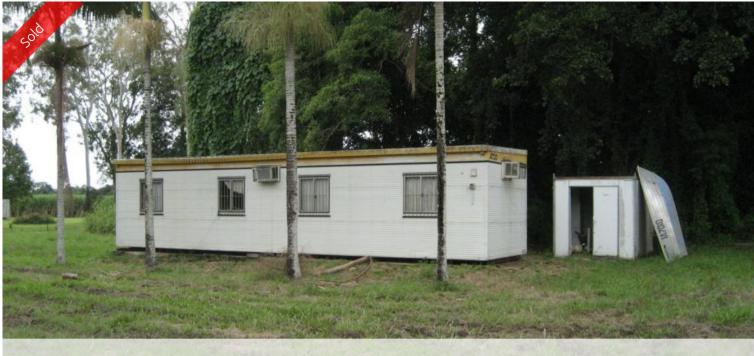

## Lot 18 Ellerbeck Road, Carruchan

Weekender with creek frontage; power and water...

This could be your tropical weekend retreat. Situated on the banks of Meunga Creek only 10 minutes drive from Cardwell and Port Hinchinbrook Marina. You can have the best of both worlds; access to tropical islands and the Great Barrier Reef, and relaxation at your creek side weekender. Plenty of room to build a residence in a rural setting.Call Kevin for an inspection.

🛱 1 🖸 2,252 m2

 Price
 SOLD for \$140,000

 Property Type
 Residential

 Property ID
 77

 Land Area
 2,252 m2