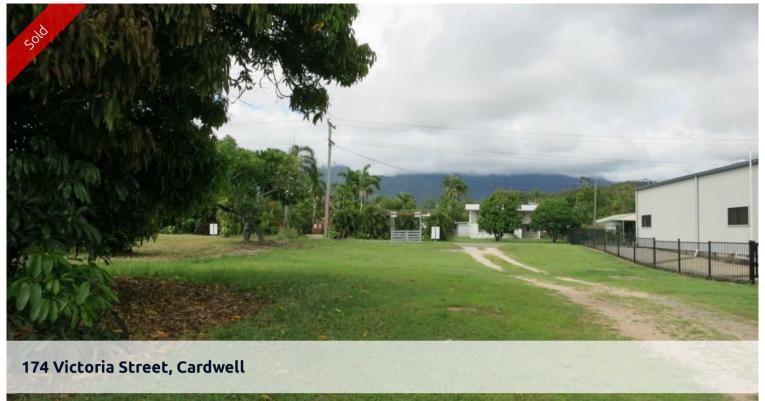

## Large vacant block close to town centre...

This large 1/4 acre lot is zoned Cardwell Township Tourism and presents an excellent development opportunity or the perfect place to build a home on a large allotment in town. The block of land has approximately 20 metres of frontage to the Bruce Highway. The adjoining two lots for sale have street access to the Bruce Highway and the beachfront on Marine Parade.

□ 1,012 m2

Price SOLD
Property Type Residential
Property ID 69
Land Area 1,012 m2