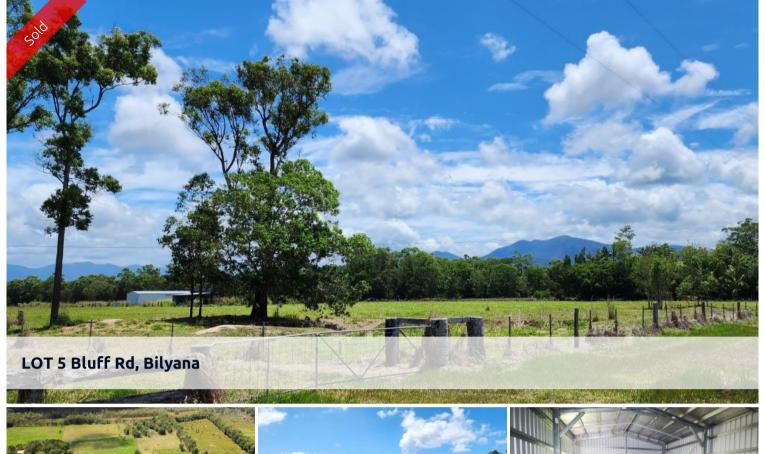

Rural acreage suits cattle or small crops, just 20 minutes north of Cardwell.

Looking to build in your own piece of paradise? How about your very own private acreage with plenty of room for work or play, and only 20 minutes north of Cardwell. There is space for horses, cattle or farming and building your dream rural home- the choice is yours! A large farm shed has recently been constructed with a 22,500lt rain water tank. The property boasts four dams, creek frontage, improved pastures with cattle yards and crush. This acreage has fenced boundaries, currently used for cattle and has a bore for irrigation. Farm equipment is included - call Kevin for an equipment inventory. This could be your opportunity for a wonderful rural lifestyle, don't miss out!

🙀 3 🗀 29.23 ha

Price SOLD for \$500,000

Property Type Residential

**Property ID** 598 **Land Area** 29.23 ha