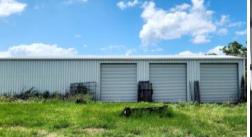

Rural acreage suits cattle or small crops, just 20 minutes north of Cardwell.

Looking to build in your own piece of paradise? How about your very own private acreage with plenty of room for work or play, and only 20 minutes north of Cardwell. There is space for horses, cattle or farming and building your dream rural home- the choice is yours! A large farm shed has recently been constructed with a 22,500lt rain water tank. The property boasts four dams, creek frontage, improved pastures with cattle yards and crush. This acreage has fenced boundaries, currently used for cattle and has a bore for irrigation. Farm equipment is included - call Kevin for an equipment inventory. This could be your opportunity for a wonderful rural lifestyle, don't miss out!