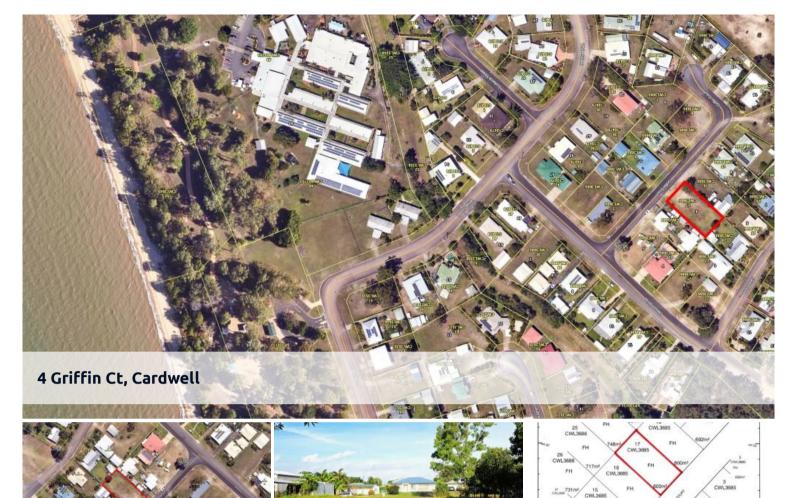

This parcel of land is the perfect canvas to bring your dream home or holiday escape to life in a coastal location. With ample space for a shed, veggie garden, and all your tropical landscaping ideas, you can create your own private paradise. Just a short stroll to the beach, scenic beachfront pathways and park, and only a couple of minutes' drive to the local supermarket, restaurants, and essential amenities, the location offers convenience and lifestyle in equal measure. Meunga Creek and the Port Hinchinbrook boat ramps are only minutes away, offering direct access to world-class fishing, tropical islands, and the Great Barrier Reef. Don't miss this opportunity to build your ideal lifestyle in the laid-back seaside town of Cardwell.

## □ 800 m2

Price \$149,000
Property Type Residential
Property ID 597
Land Area 800 m2