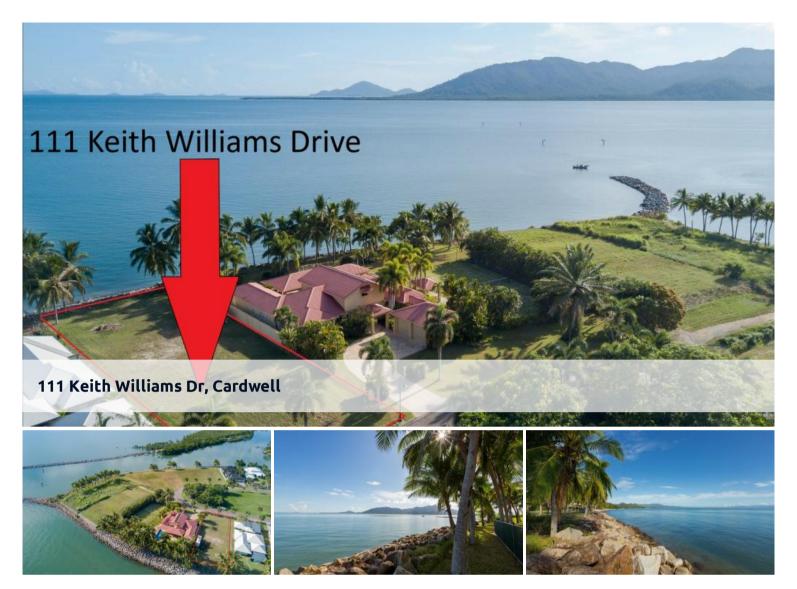

Absolute waterfront allotment with magnificent sea & Island views - Port Hinchinbrook

This property provides an opportunity for idyllic waterfront living in an ultimate lifestyle location. Wake up to the sound of waves lapping the shore and beautiful uninterrupted views of the Coral Sea. This parcel of land is located on the doorstep of the Great Barrier Reef and Hinchinbrook Island and is only moments from Port Hinchinbrook boat ramp - your gateway to beautiful tropical islands, great fishing and boating, and the Barrier Reef. This block offers not only sensational sea views, but also magnificent views towards Hinchinbrook, Dunk Island and beyond. The property has all services available and is close to the local school, shops and cafes. Build your dream beach house and create your own beachfront retreat.

□ 1,499 m2

**Price** \$398,000 Be quick!

Property ID Residential 590

Land Area 1,499 m2