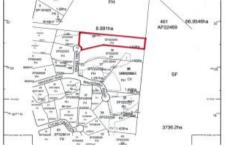

| Ргісе         | SOLD for \$139,000 |
|---------------|--------------------|
| Ргорегtу Туре | Residential        |
| Property ID   | 585                |
| Land Area     | 1.52 ha            |