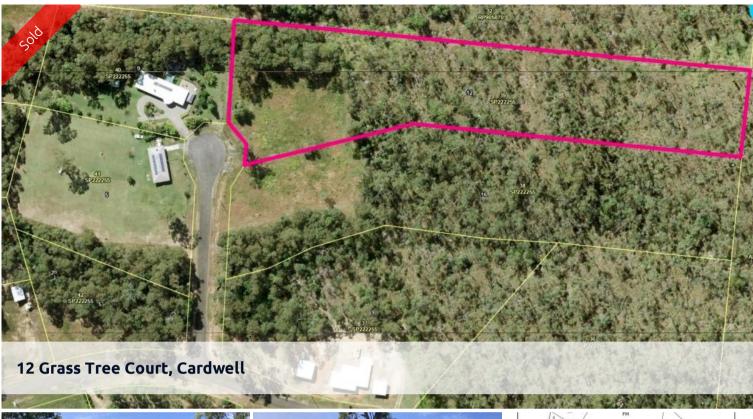

## This could be your new outlook on life - Build your dream rural retreat here!

This ideal rural allotment is situated in the foot hills of the Seven Sisters just 5kms north of Cardwell and Port Hinchinbrook. The block is semi cleared and leveled with mountain views. Access is via sealed roads with all facilities available ready for connection. It's time to build your retreat.

| Ргісе         | SOLD for \$139,000 |
|---------------|--------------------|
| Ргорегtу Туре | Residential        |
| Property ID   | 585                |
| Land Area     | 1.52 ha            |