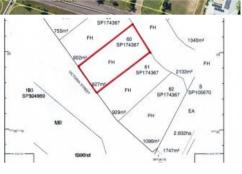

🗔 927 m2

| Ргісе         | SOLD for \$122,000 |
|---------------|--------------------|
| Property Type | Residential        |
| Property ID   | 513                |
| Land Area     | 927 m2             |