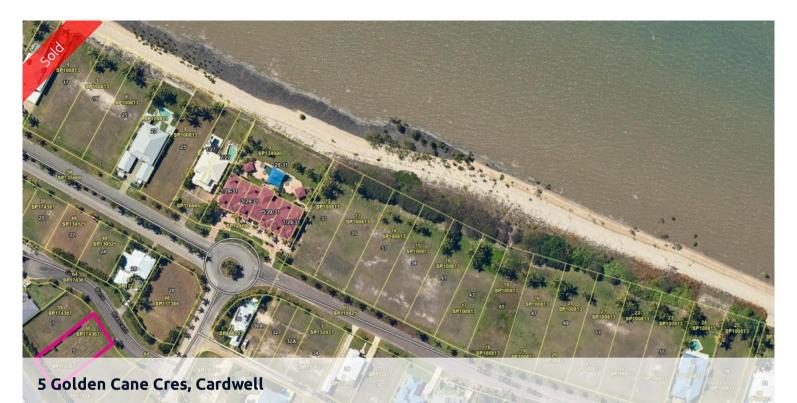

## Large vacant lot s priced for a quick sale! So be quick!

The vendor says sell the block! Take advantage of this offer and build your dream home without over capitalizing. This level block is ready to build on with all services available and is close to the local school, shops and cafes. Port Hinchinbrook is your gateway to fantastic tropical islands, great fishing and the Great Barrier Reef. Priced to sell, be very quick!

🗔 927 m2

| Ргісе         | SOLD for \$122,000 |
|---------------|--------------------|
| Property Type | Residential        |
| Property ID   | 513                |
| Land Area     | 927 m2             |