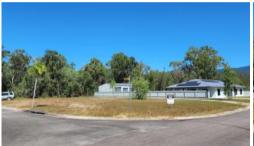

Enjoy the sea breeze from this large beachside vacant block just minutes from the beach

Situated in the new Cardwell Gardens sub division this large allotment is within easy walking distance to the beach. Meunga Creek boat ramp is only minutes away and Port Hinchinbrook Marina and boat ramp less than 5kms. You can go fishing and boating any time you like. Build your beachside home or weekender on this generous sized block with two street frontage and enjoy what Cardwell has to offer.

□ 1,855 m2

Price SOLD for \$145,000

Property Type Residential

Property ID 469

**Land Area** 1,855 m2