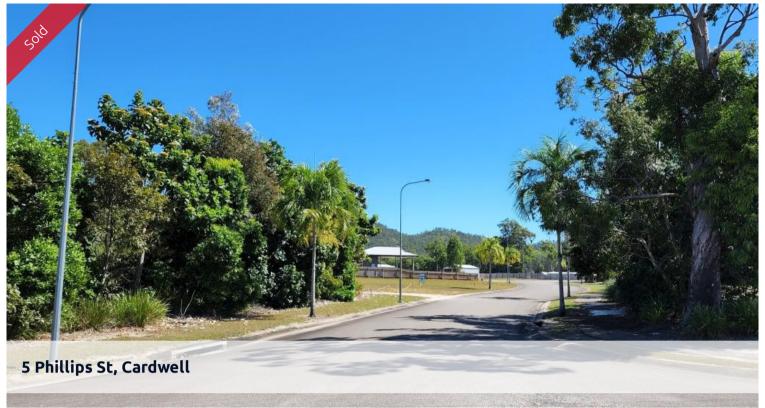

Enjoy the sea breeze from this large beachside vacant block just minutes from the beach

Situated in the new Cardwell Gardens sub division this large allotment is within easy walking distance to the beach. Meunga Creek boat ramp is only minutes away and Port Hinchinbrook Marina and boat ramp less than 5kms. You can go fishing and boating any time you like. Build your beachside home or weekender on this generous sized block with two street frontage and enjoy what Cardwell has to offer.

□ 1,855 m2

Price SOLD for \$145,000

Property Type Residential

Property ID 469

**Land Area** 1,855 m2