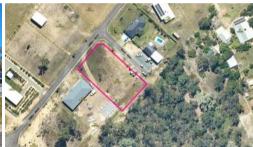

Enjoy the sea breeze from this large beachside vacant block just minutes from the beach

Situated in the new Cardwell Gardens sub division this large allotment is within easy walking distance to the beach. Meunga Creek boat ramp is only minutes away and Port Hinchinbrook Marina and boat ramp less than 5kms. You can go fishing and boating any time you like. Build your beachside home or weekender on this generous sized block with two street frontage and enjoy what Cardwell has to offer.

□ 1,855 m2

Price SOLD for \$145,000

Property Type Residential

Property ID 469

**Land Area** 1,855 m2