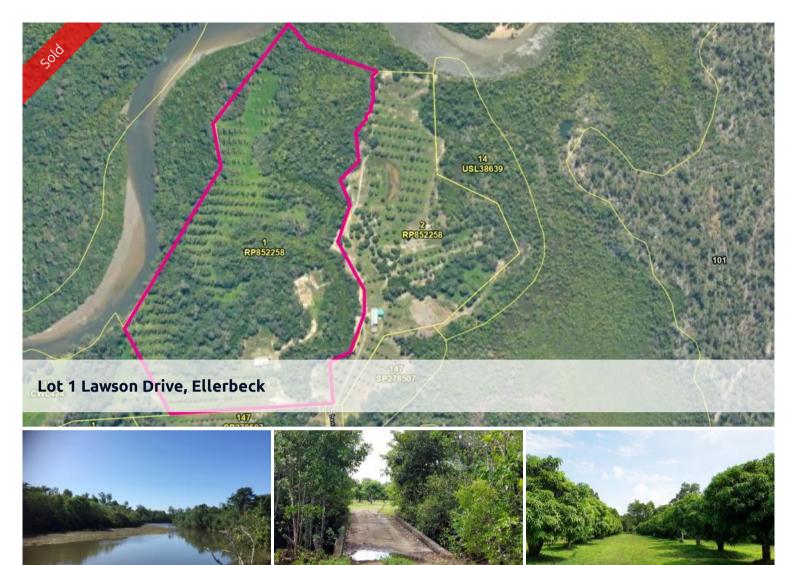

## Unique rural block with shed, mango orchard & creek access for fishing

This 21.4 acre parcel of land is located on the outskirts of picturesque Cardwell and only minutes north of Port Hinchinbrook Marina, boat ramps and shops. This property boasts a mango orchard, areas of untamed natural vegetation and access to Meunga Creek. The shed contains quarters with a bathroom, making it ideal for a weekender. This is a very unique property that provides you with an opportunity to enjoy the peace and tranquillity of a beautiful private setting, that offers a sense of remoteness close to town.

**₽** 3 **□** 8.67 ha

Price SOLD for \$255,000

Property Type Residential Property ID 455
Land Area 8.67 ha