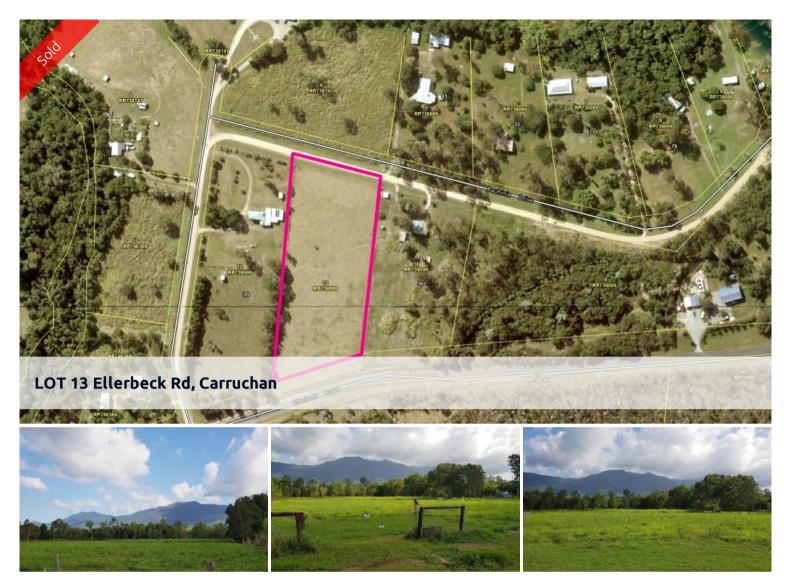

## Vacant rural block with two street frontage & lovely mountain views

This 3.95acre parcel of land is located in the picturesque Kennedy Valley and is just a short 10 minute drive to Cardwell, Port Hinchinbrook Marina and boat ramps.

The property boasts magnificent mountain views, has two street frontage with town water and electricity available. Ideally suited for those seeking to build their dream home or weekender, while enjoying the peace and tranquillity of a beautiful rural setting.