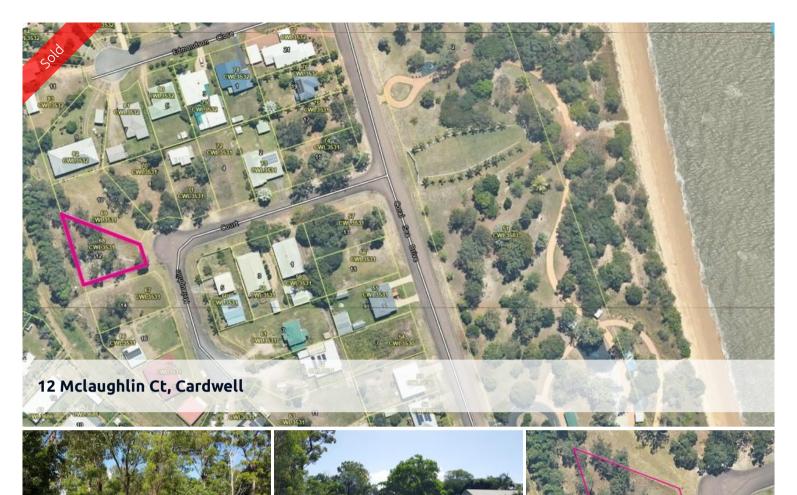

## Delightfull sea breeze from this beachside vacant...

Situated in a quiet close 267 metres to the beach front at Coral Sea Drive. Meunga Creek boat ramp only minutes away and Port Hinchinbrook Marina and boat ramp less than 3kms. You can go fishing and boating any time you like. Build your beachside home or weekender and enjoy what Cardwell has to offer. Only lot for sale with this outlook so be quick to inspect.

🗔 869 m2

| Ргісе         | SOLD for \$100,000 |
|---------------|--------------------|
| Property Type | Residential        |
| Property ID   | 448                |
| Land Area     | 869 m2             |