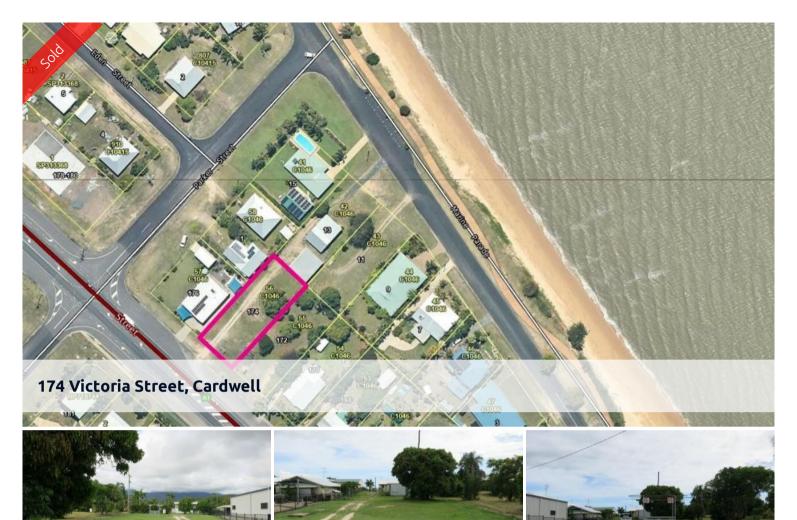

Large vacant block close to town centre...

This large 1/4 acre lot is zoned Cardwell Township Tourism and presents an excellent development opportunity or the perfect place to build a home on a large allotment in town. The block of land has approximately 20 metres of frontage to the Bruce Highway. The adjoining lot is also for sale and presents an opportunity for development.

## 🗔 1,012 m2

| Ргісе         | SOLD for \$107,000 |
|---------------|--------------------|
| Property Type | Residential        |
| Property ID   | 445                |
| Land Area     | 1,012 m2           |