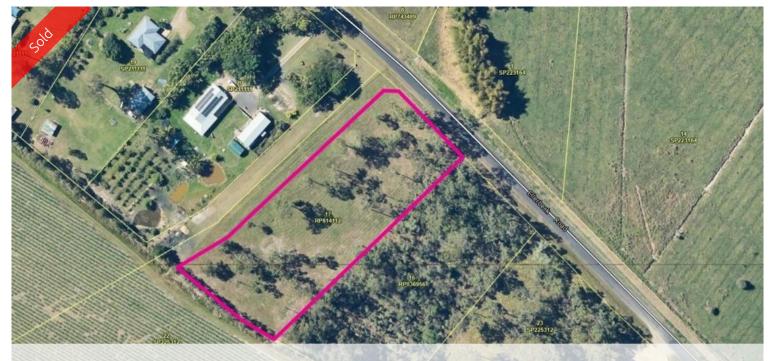

Lot, 17 Ellerbeck Road, Carruchan

Vacant semi cleared rural block with mountain views - power & water available

This 2.02 acre semi cleared parcel of land is located in the picturesque Kennedy Valley and is just a short 10 minute drive to Cardwell, Port Hinchinbrook Marina and boat ramps. This property boasts magnificent mountain views with town water and electricity available. Ideally suited for those seeking to build their dream home or weekender while enjoying the peace and tranquillity of a beautiful rural setting.

■ 8,205 m2

Price SOLD for \$95,000

**Property Type** Residential

Property ID 444 Land Area 8,205 m2