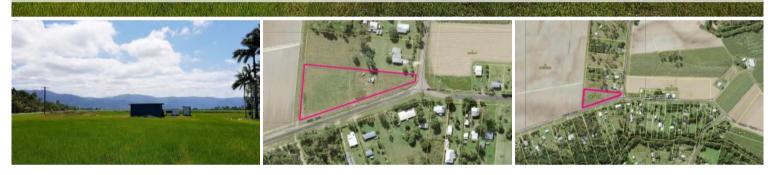

## Vacant rural block with lovely mountain views

This 2.2 acre parcel of land is located in the picturesque Kennedy Valley and is just a short 10 minute drive to Cardwell, Port Hinchinbrook Marina and boat ramps. This property boasts magnificent mountain views with town water and electricity available. Ideally suited for those seeking to build their dream home or weekender while enjoying the peace and tranquility of a beautiful rural setting.

#### 🗔 8,970 m2

| Ргісе         | SOLD for \$115,000 |
|---------------|--------------------|
| Property Type | Residential        |
| Property ID   | 436                |
| Land Area     | 8,970 m2           |