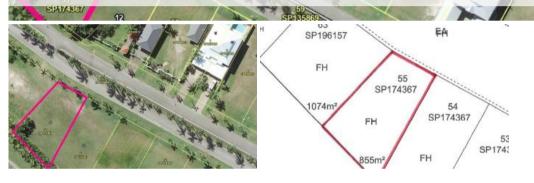

# 10 Keith Williams Dr, Cardwell

## Large vacant lot is priced for a quick sale, So be quick!

The vendor says sell the block! Take advantage of this offer and build your dream home without over capitalizing. This level block is ready to build on with all services available and is close to the local school, shops and cafes. Port Hinchinbrook is your gateway to fantastic tropical islands, great fishing and the Great Barrier Reef. Priced to sell!

#### 🗔 855 m2

| Ргісе         | SOLD        |
|---------------|-------------|
| Property Type | Residential |
| Property ID   | 423         |
| Land Area     | 855 m2      |