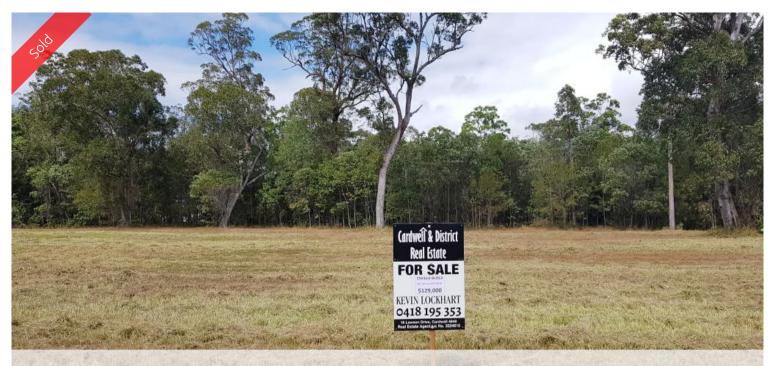

## 36 Mahogany Road, Ellerbeck

This could be your new outlook on life. Build your dream rural retreat here!

This ideal rural allotment is situated in the foot hills of the Seven Sisters just 5kms north of Cardwell and Port Hinchinbrook. The block is semi cleared and leveled with mountain views. Access is via sealed roads with all facilities available ready for connection. It's time to build your retreat.

5,943 m2

Price SOLD for \$110,000

Property Type Residential

Property ID 422

**Land Area** 5,943 m2