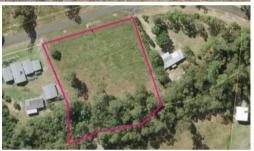

## 36 Mahogany Road, Ellerbeck

This could be your new outlook on life. Build your dream rural retreat here!

This ideal rural allotment is situated in the foot hills of the Seven Sisters just 5kms north of Cardwell and Port Hinchinbrook. The block is semi cleared and leveled with mountain views. Access is via sealed roads with all facilities available ready for connection. It's time to build your retreat.

5,943 m2

Price SOLD for \$110,000

Property Type Residential

Property ID 422

**Land Area** 5,943 m2