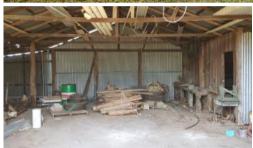

## Large shed on 1/2 acre block with water connected - Needs TLC be quick!

This large shed is situated in the township of Kennedy 10 kilometers north of Cardwell and requires some TLC to restore the building to a usable storage shed. Town water is connected and a power pole is installed. Suit tradesperson, transport business or just store your boat and caravan. The large 2023m2 block has ample room to build a comfortable home.