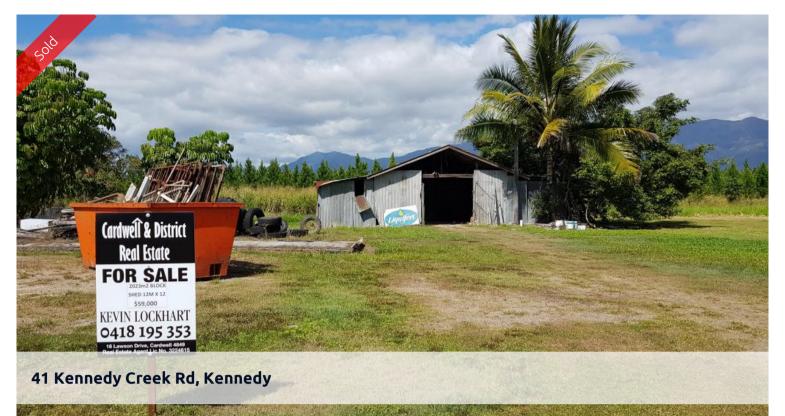

## Large shed on 1/2 acre block with water connected - Needs TLC be quick!

This large shed is situated in the township of Kennedy 10 kilometers north of Cardwell and requires some TLC to restore the building to a usable storage shed. Town water is connected and a power pole is installed. Suit tradesperson, transport business or just store your boat and caravan. The large 2023m2 block has ample room to build a comfortable home.

😭 2 🗀 2,023 m2

Price SOLD
Property Type Residential
Property ID 419
Land Area 2,023 m2