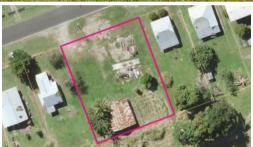

## Large shed on 1/2 acre block with water connected - Needs TLC be quick!

This large shed is situated in the township of Kennedy 10 kilometers north of Cardwell and requires some TLC to restore the building to a usable storage shed. Town water is connected and a power pole is installed. Suit tradesperson, transport business or just store your boat and caravan. The large 2023m2 block has ample room to build a comfortable home.

😭 2 🗀 2,023 m2

Price SOLD
Property Type Residential
Property ID 419
Land Area 2,023 m2