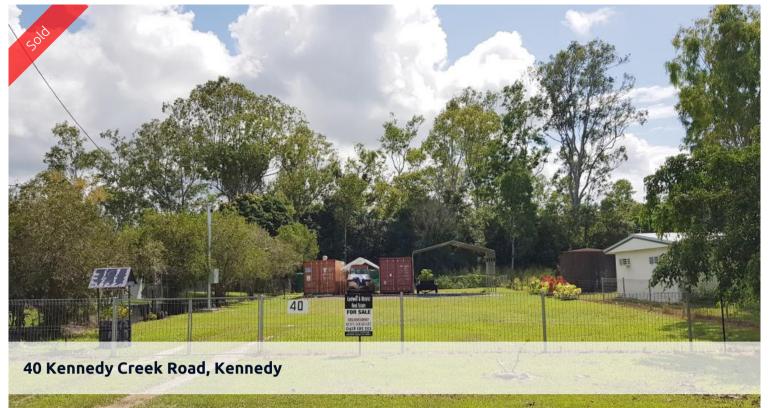

## Large 1/4 acre block fully fenced with power & water connected + carport & containers

This large 1/4 acre block is situated in a tropical setting seven miles north of Cardwell and is ready to build on. Fully fenced with water & power already connected. A portable carport and two shipping containers provide shelter and storage until you build. Located on the way to Blencoe Falls and less than 10 minutes from Port Hinchinbrook Marina and boat ramp.

🛱 2 🖸 1,012 m2

Price SOLD for \$90,000

**Property Type** Residential

Property ID 410

Land Area 1,012 m2