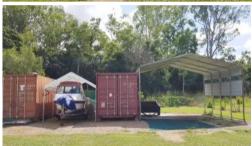

## Large 1/4 acre block fully fenced with power & water connected + carport & containers

This large 1/4 acre block is situated in a tropical setting seven miles north of Cardwell and is ready to build on. Fully fenced with water & power already connected. A portable carport and two shipping containers provide shelter and storage until you build. Located on the way to Blencoe Falls and less than 10 minutes from Port Hinchinbrook Marina and boat ramp.