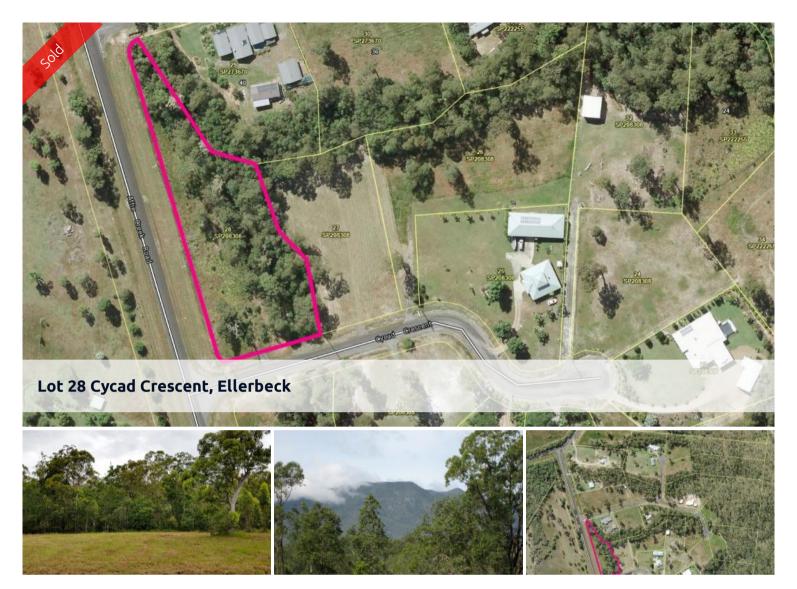

This could be your new outlook on life. Build your dream rural retreat here!

This ideal rural allotment is situated in the foot hills of the Seven Sisters just 5kms north of Cardwell and Port Hinchinbrook. The block is semi cleared and leveled with mountain views. Access is via sealed roads with all facilities available ready for connection. It's time to build your retreat.

□ 6,213 m2

Price SOLD for \$90,000
Property Type Residential
Property ID 405
Land Area 6,213 m2