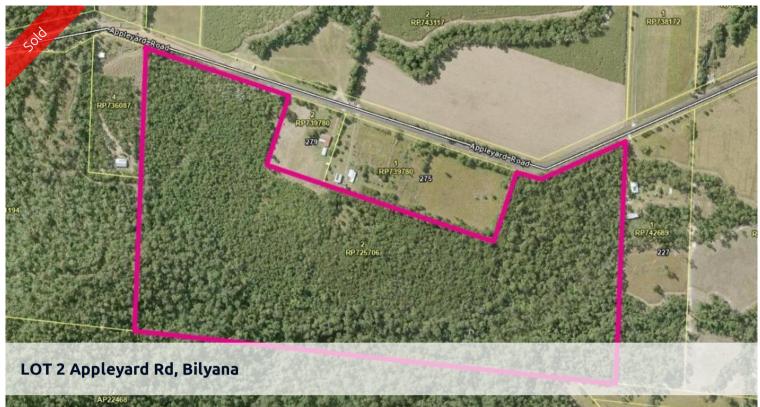

## Rainforest acreage, twenty minutes north of Cardwell - Build your retreat

Ideally suited for those looking for a retreat in a tropical rainforest setting with seclusion and privacy.

Located just 20 minutes north of Cardwell this property has pristine rainforest with many native trees, wallabies, cassowaries, scrub turkeys, native animals and many different varieties of birds - a perfect location to build your dream rainforest retreat.

## 🗔 27.01 ha

| Price         | SOLD        |
|---------------|-------------|
| Ргорегtу Туре | Residential |
| Property ID   | 401         |
| Land Area     | 27.01 ha    |