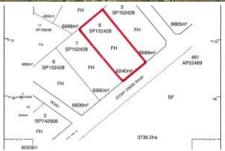

## LOT 6 Stony Creek Rd, Cardwell

## Vacant rural block with power & water available - Close to marina and boat ramp

This rural property has mountain views and is located just 3 minutes south of Cardwell and Port Hinchinbrook Marina. The block is fully fenced with two drive ways and has town water connected. A builders pole has been installed without wiring. Build your rural retreat here and enjoy all that tropical Far North Queensland has to offer. You can go fishing at the drop of a hat!

□ 6,240 m2

Price SOLD **Property Type** Residential Property ID 386 Land Area 6,240 m2