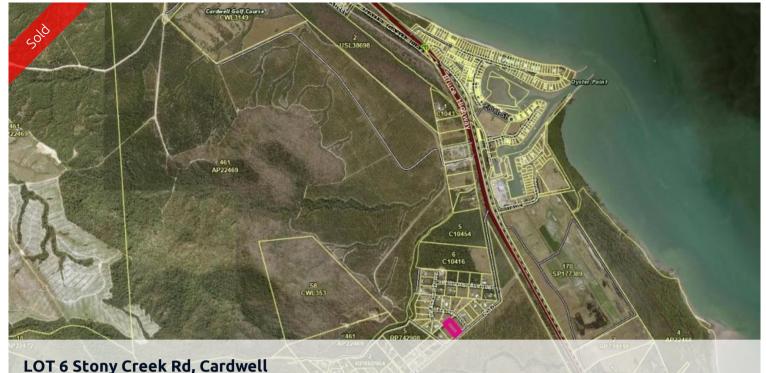

## LOT 6 Stony Creek Rd, Cardwell

## Vacant rural block with power & water available - Close to marina and boat ramp

This rural property has mountain views and is located just 3 minutes south of Cardwell and Port Hinchinbrook Marina. The block is fully fenced with two drive ways and has town water connected. A builders pole has been installed without wiring. Build your rural retreat here and enjoy all that tropical Far North Queensland has to offer. You can go fishing at the drop of a hat!

□ 6,240 m2

Price SOLD **Property Type** Residential Property ID 386 Land Area 6,240 m2