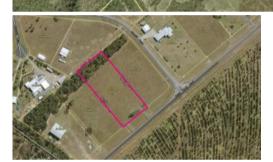

## LOT 6 Stony Creek Rd, Cardwell

## Vacant rural block with power & water available - Close to marina and boat ramp

This rural property has mountain views and is located just 3 minutes south of Cardwell and Port Hinchinbrook Marina. The block is fully fenced with two drive ways and has town water connected. A builders pole has been installed without wiring. Build your rural retreat here and enjoy all that tropical Far North Queensland has to offer. You can go fishing at the drop of a hat!

□ 6,240 m2

Price SOLD **Property Type** Residential Property ID 386 Land Area 6,240 m2