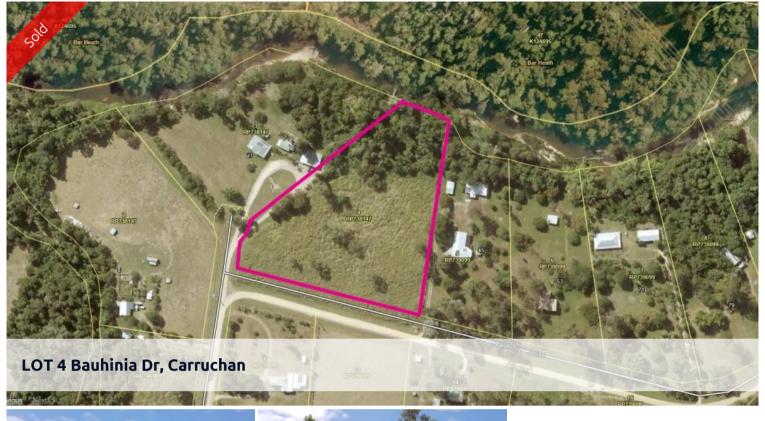

## Vacant rural block with Creek frontage & lovely mountain views

This 4.98 acre parcel of land is located in the picturesque Kennedy Valley and is just a short 10 minute drive to

Cardwell, Port Hinchinbrook Marina and boat ramps. This property boasts magnificent mountain views, has creek frontage with town water and electricity available. Ideally suited for those seeking to build their dream home or weekender while enjoying the peace and tranquillity of a beautiful rural setting.

2.02 ha

Price SOLD
Property Type Residential
Property ID 384
Land Area 2.02 ha