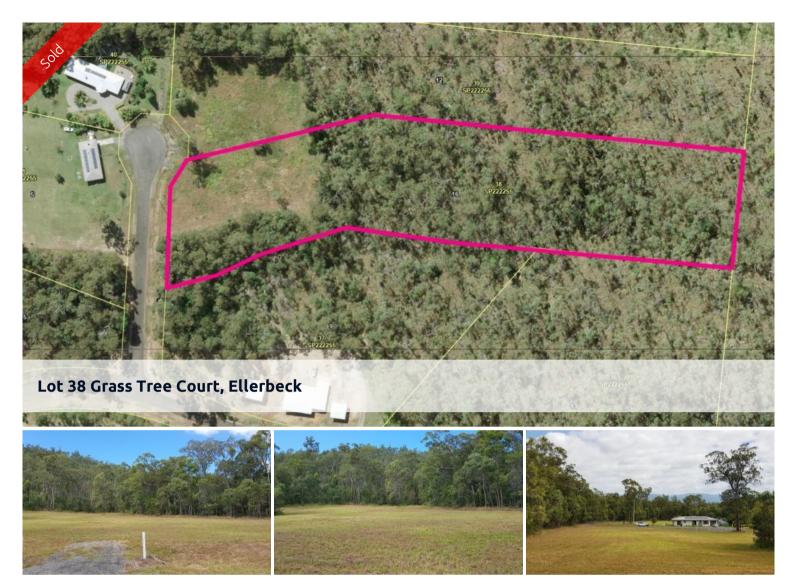

## Mahogany Ridge Estate is where you can live out...

This 16123m2 rural allotment nestled in the foot hills of the Seven Sisters is just 5kms north of Cardwell and Port Hinchinbrook. Semi cleared bush land with scenic mountain views. Seasonal rain gullies lined with trees provide privacy and shade, and wind their way through the estate. Access is via sealed roads with all facilities available. It's time to build your dream home site. House & Land package now available.

□ 16,123 m2

Price SOLD for \$115,000

Property Type Residential

Property ID 382

**Land Area** 16,123 m2