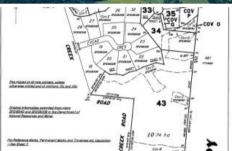

## Mahogany Ridge Estate is where you can live out...

This 14290m2 rural allotment nestled in the foot hills of the Seven Sisters is just 5kms north of Cardwell and Port Hinchinbrook. Semi cleared bush land with scenic mountain views. Seasonal rain gullies lined with trees provide privacy and shade, and wind their way through the estate. Access is via sealed roads with all facilities available. It's time to build your dream home site. House & Land package now available.

□ 14,290 m2

Price SOLD
Property Type Residential
Property ID 380
Land Area 14,290 m2