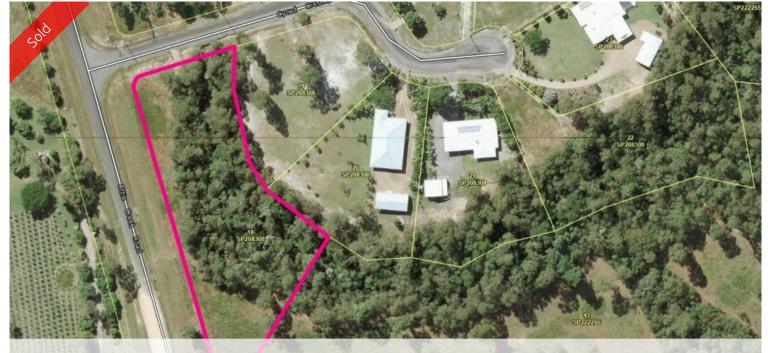

## Lot 18 Cycad Crescent, Ellerbeck

## Mahogany Ridge Estate is where you can live out...

This 7914m2 rural allotment nestled in the foot hills of the Seven Sisters is just 5kms north of Cardwell and Port Hinchinbrook. Semi cleared bush land with scenic mountain views. Seasonal rain gullies lined with trees provide privacy and shade, and wind their way through the estate. Access is via sealed roads with all facilities available. It's time to build your dream home site. House & Land package now available.

7,914 m2

Price SOLD for \$97,000
Property Type Residential
Property ID 379
Land Area 7,914 m2