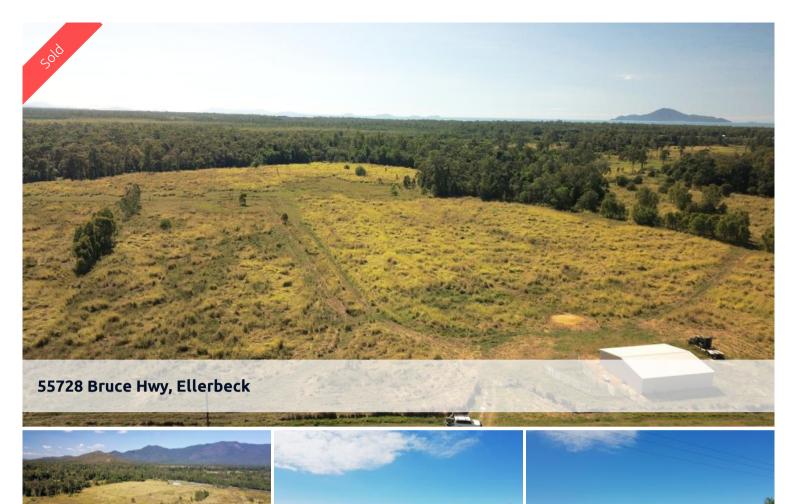

Looking to build your own piece of paradise? How about your very own private acreage with plenty of room for work or play, 5 minutes north of Cardwell. There is space for horses or farming and your dream rural homethe choice is yours! A large colorbond work shed has just been constructed, electricity connection and cattle yards are included in the price and will be installed soon. This acreage has mostly fenced boundaries currently used for cattle and has a bore for irrigation.

This could be your opportunity for a rural lifestyle, don't miss out!

The above information provided has been furnished to us by the vendor/s. We have not verified whether or not that information is accurate and do not have any belief in one way or the other in its accuracy. We do not accept any responsibility to any person for its accuracy and do no more than pass it on. All interested parties should make and rely upon their own inquiries in order to determine whether or not this information is in fact accurate.