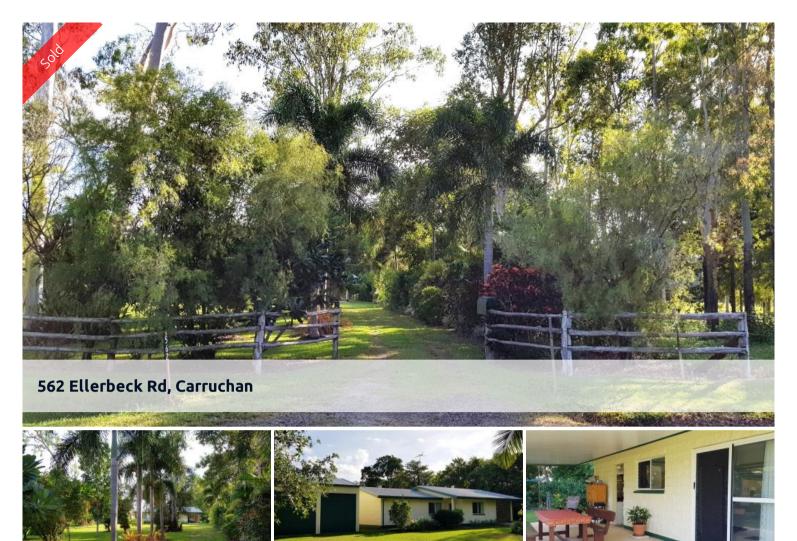

## Three bedroom split block rural family home with a large 3 bay shed & mountain views

An idyllic rural escape - tranquillity nestled on 2 acres, this comfortable home is surrounded by parklike grounds - established trees and an abundance of lawns. The house itself is single level easy to maintain 3 bedroom, one bathroom block home. Open plan living, dining and kitchen area and tiles throughout, makes this property super easy to maintain. A large three bay high clearance shed provides ample storage for a boat, caravan and more. Enjoy spectacular mountain views from the generous veranda and enjoy owning your own piece of paradise in the tropics.