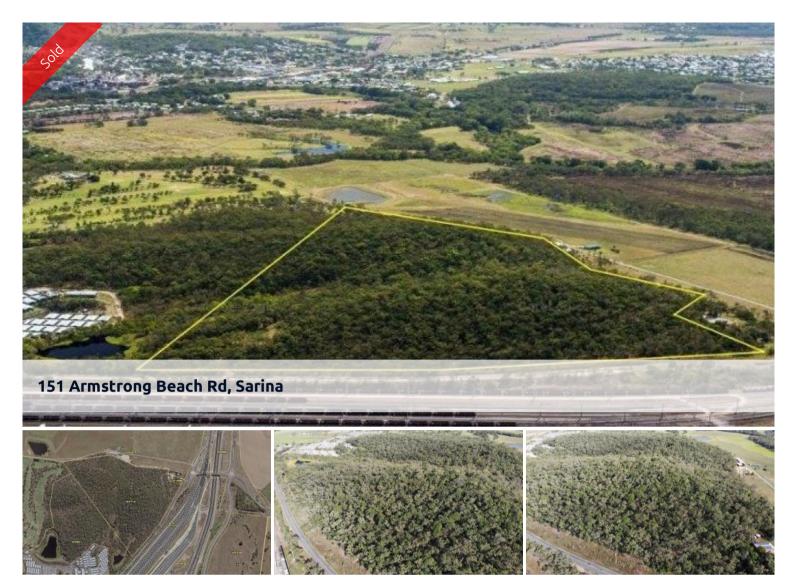

## Dream bushland close to Sarina and Armstrong Beach

Zoned rural, natural bush

Elevated views

Good access

cleared house pad, power available

5 minute drive to Sarina township

The above information provided has been furnished to us by the vendor/s. We have not verified whether or not that information is accurate and do not have any belief in one way or the other in its accuracy. We do not accept any responsibility to any person for its accuracy and do no more than pass it on. All interested parties should make and rely upon their own inquiries in order to determine whether or not this information is in fact accurate.

□ 19.42 ha

Price SOLD
Property Type Residential
Property ID 356
Land Area 19.42 ha