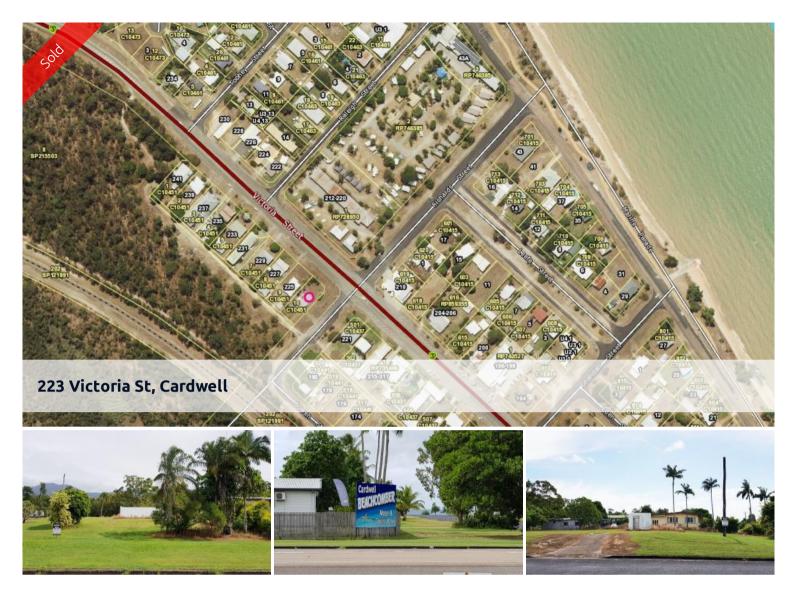

Large vacant corner block with glimpses of the sea with town water connected

This large corner lot zoned Cardwell Township Tourism is close to the beach and presents an excellent development

opportunity or the perfect place to build a home on a large allotment in town. The block of land has approximately

17metres of frontage to the Bruce Highway.

Just an easy stroll to the beach and foreshore this block has some sea views and is conveniently located close to themedical centre and supermarket.

The above information provided has been furnished to us by the vendor/s. We have not verified whether or not that information is accurate and do not have any belief in one way or the other in its accuracy. We do not accept any responsibility to any person for its accuracy and do no more than pass it on. All interested parties should make and rely upon their own inquiries in order to determine whether or not this information is in fact accurate.

□ 1,002 m2

Price SOLD
Property Type Residential
Property ID 347
Land Area 1,002 m2