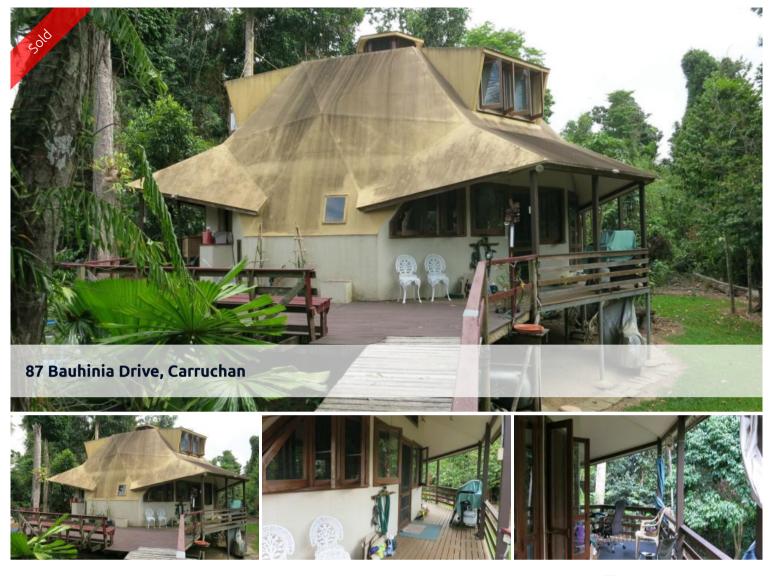

## 2 bed + 2bath rainforest dome house on acreage...

Nestled in the rainforest this home provides the perfect place to relax and unwind. Surrounded by neat and tidy park like grounds the property is tranquil and private. This dome house offers two bedrooms on the mezzanine floor linked by a beautiful timber spiral staircase to a spacious open plan living area on the ground floor.

🛏 2 🔊 2 🖨 3 🗔 14,660 m2

| Price         | SOLD        |
|---------------|-------------|
| Property Type | Residential |
| Property ID   | 336         |
| Land Area     | 14,660 m2   |