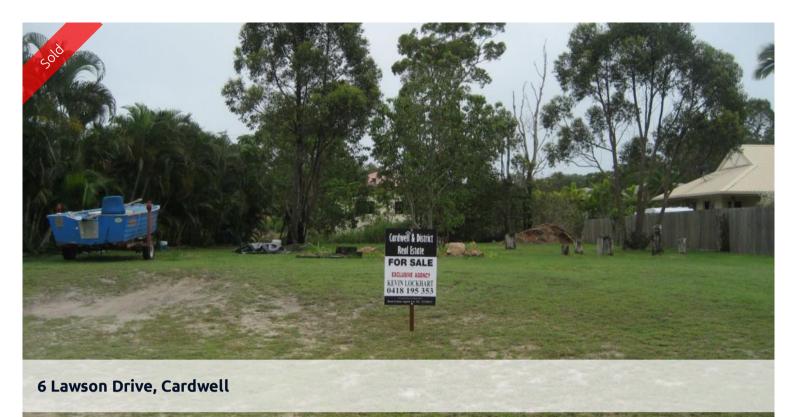

## Catch the sea breeze from this large vacant...

Situated only a few hundred metres to the beach front and the parkland of Coral Sea Drive. Meunga Creek boat ramp only minutes away and Port Hinchinbrook Marina and boat ramp less than 3kms. Go fishing and boating any time you like! Only two lots for sale with this outlook so be quick to inspect.

🗔 812 m2

| Ргісе         | SOLD        |
|---------------|-------------|
| Property Type | Residential |
| Property ID   | 33          |
| Land Area     | 812 m2      |