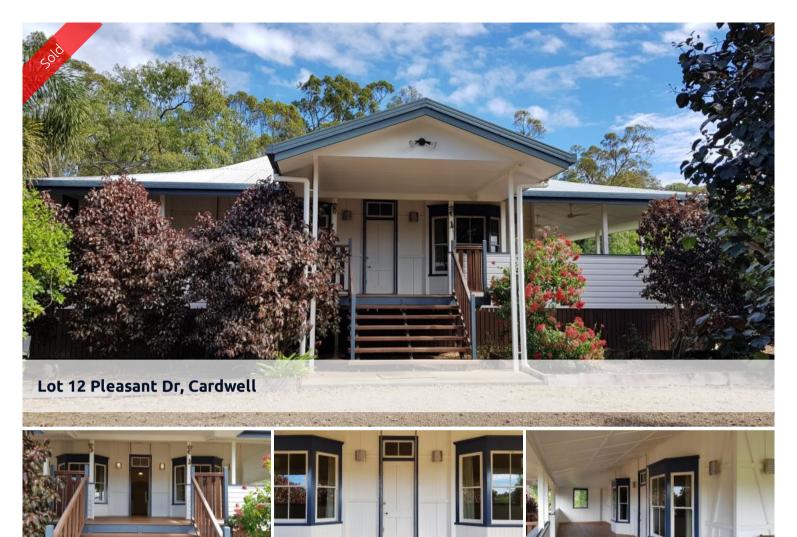

## Beautiful 3 bedroom Queenslander on an acre of land

Just a short drive to Port Hinchinbrook Marina, this stunning Queenslander has polished timber floors, high ceilings and a large 9 x 5m shed located on an acre of land. The home boasts 3 spacious bedrooms, 2 bathrooms and 3 verandahs with a large deck at the rear, ideal for entertaining all year round. A truly unique property which offers the best of both worlds: explore the Great Barrier Reef by day and unwind and relax in your own tropical oasis by night!

📇 3 🔊 2 🗐 3 🖸 4,149 m2

Price SOLD
Property Type Residential
Property ID 316
Land Area 4,149 m2