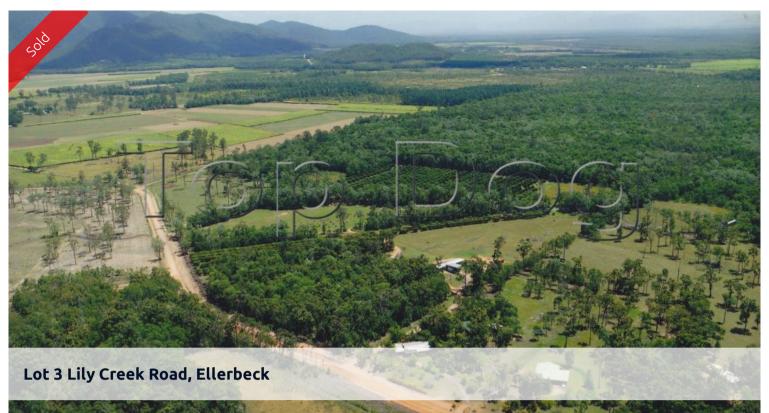

## Lychee & Cattle Farm Now Reduced!

This property has magnificent mountain views and a elevated house site. Out buildings include cold rooms and a packing shed for lychees. There is a cattle yard and two pump stations for irrigation to a lychee crop. This property has too many features to list and has to be inspected to be appreciated. Vendor is open to offers and is prepared to remove equipment to suit buyers needs.