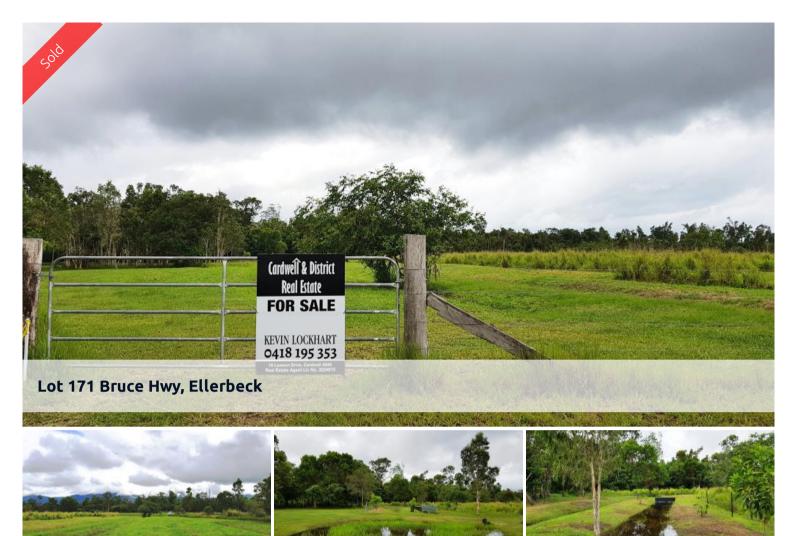

This fully fenced rural property has stunning mountain views, a dam and is semi cleared with lovely shade trees and pasture. A level area is ready for a house with water and power running past the front boundary. The block is located just 5 minutes north of Cardwell and the boat ramp. Ideally suited for those looking for a weekender spot or a place to build a rural retreat and run a few head of cattle or horses. Priced to meet the market.