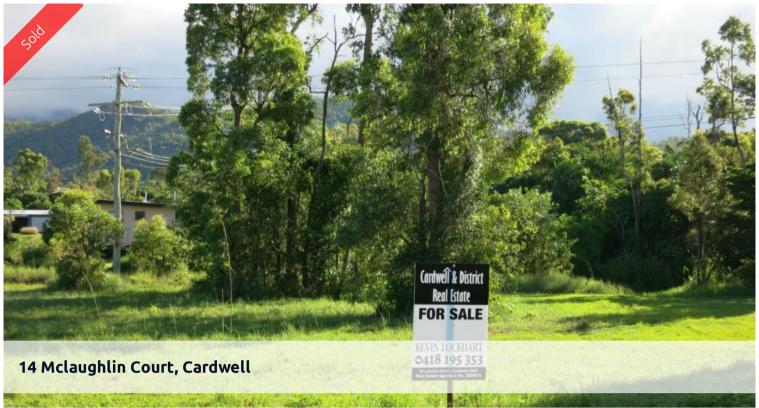

## Enjoy the sea breeze from this beachside vacant...

Situated in a quiet close 265 metres to the beach front at Coral Sea Drive. Meunga Creek boat ramp only minutes away and Port Hinchinbrook Marina and boat ramp less than 3kms. You can go fishing and boating any time you like. Build your beachside home or weekender and enjoy what Cardwell has to offer. Only lot for sale with this outlook so be quick to inspect.

□ 835 m2

Price SOLD for \$95,000

Property Type Residential

**Property ID** 281 **Land Area** 835 m2