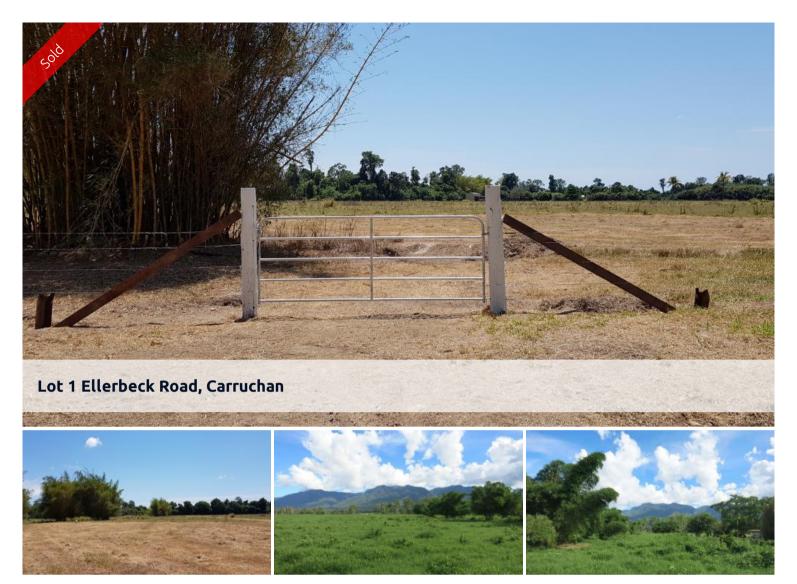

## Vacant rural block with creek frontage -...

This four acre parcel of land is located in the picturesque Kennedy Valley and is just a short 10 minute drive to Cardwell, Port Hinchinbrook Marina and boat ramps. This property boasts magnificent mountain views and has creek frontage. The block is level, partially fenced with improved grass pasture - perfect for livestock or horses. Ideally suited for those seeking to build their dream home and enjoy the peace and tranquillity of a beautiful rural setting!

□ 17,580 m2

Price SOLD
Property Type Residential
Property ID 278
Land Area 17,580 m2