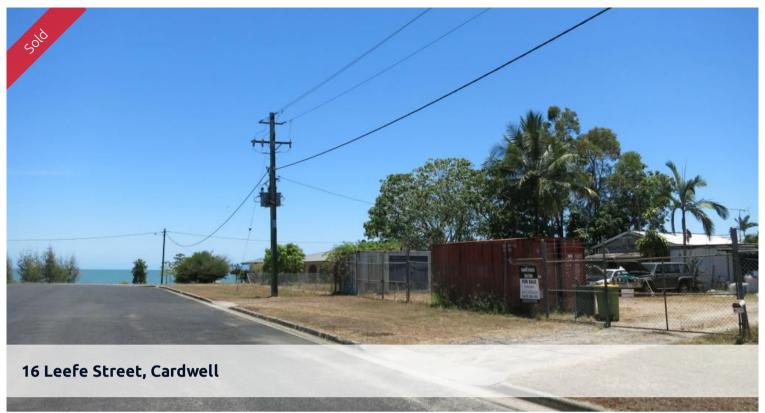

## 1/4 Acre close to beach with large shed & donga

Located only one house block from the Cardwell foreshore this property is perfect as a weekender or provides an ideal location to build a house. The property includes a shed with an office and bathroom, a donga, single and

3 phase power and under cover parking. The large yard is fully security fenced and would be ideal for storing boats and caravans. Step outside the property and you are less than 2 minutes walk from the beach.