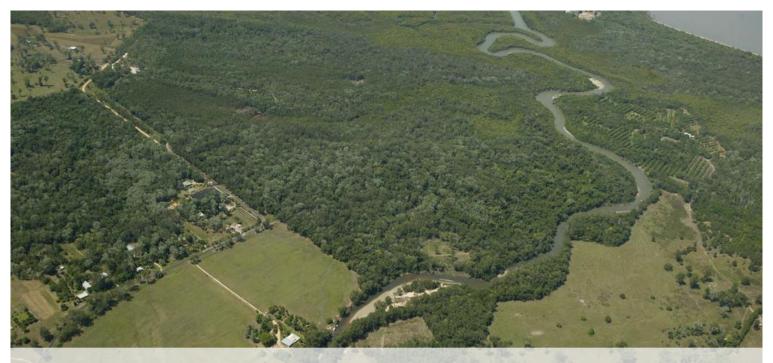

# Development or lifestyle opportunity

49 acres on two titles with with residence, creek and highway frontage This property has potential for re development. The current owner considered a holiday park with a lake and boating access to the sea via Meunga Creek. Meunga Creek forms the southern boundary with approximately 486m of tidal creek frontage.