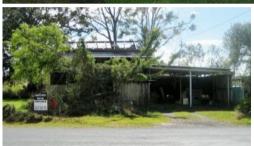

Demolish or repair the residence the choice is yours. The lot is 3228m2 with a 79m frontage and comes with two sea containers covered by a tropical roof.

The above information provided has been furnished to us by the vendor/s. We have not verified whether or not that information is accurate and do not have any belief in one way or the other in its accuracy. We do not accept any responsibility to any person for its accuracy and do no more than pass it on. All interested parties should make and rely upon their own inquiries in order to determine whether or not this information is in fact accurate.