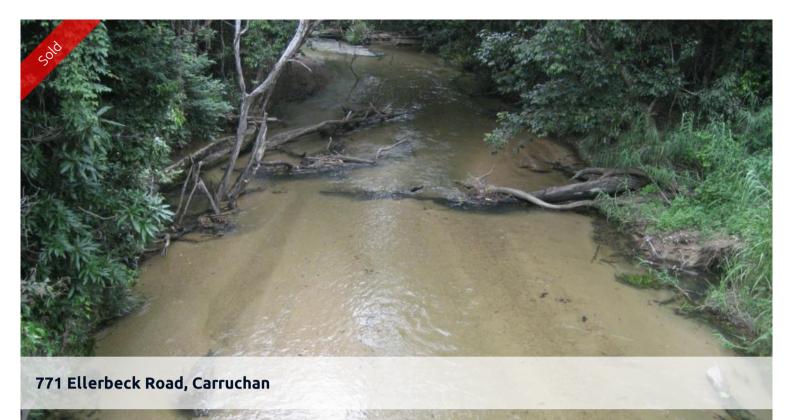

## Vacant rural block with creek frontage -...

This rural property has mountain views and creek frontage. It is located just 10 minutes north of Cardwell, Port Hinchinbrook Marina and boat ramp. The land has water connected, it has been cleared and leveled ready for a house pad. All facilities run past the block. So build your rural retreat here and enjoy all that tropical Far North Queensland has to offer.