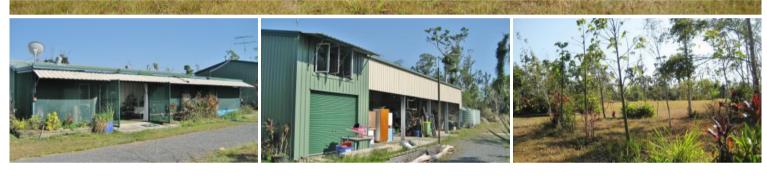

## A1 Shed Dwelling 15 x 9m with a 20x 9m 5 bay shed

This A1 rural dwelling is constructed of maintenance free colorbond steel and has a large high clearance 5 bay shed complete with mezzanine floor. The property has

established tropical fruit trees and has a leveled area ready to build a future residence if required. A front

verandah provides cool breezes and fantastic mountain views. School bus past the front door. Must be inspected to be appreciated. Book an inspection now!