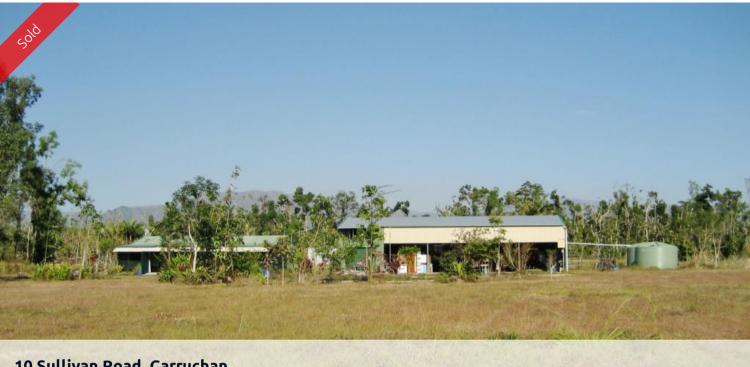

10 Sullivan Road, Carruchan

## A1 Shed Dwelling 15 x 9m with a 20x 9m 5 bay shed

This A1 rural dwelling is constructed of maintenance free colorbond steel and has a large high clearance 5 bay shed complete with mezzanine floor. The property has

established tropical fruit trees and has a leveled area ready to build a future residence if required. A front

verandah provides cool breezes and fantastic mountain views. School bus past the front door. Must be inspected to be appreciated. Book an inspection now!