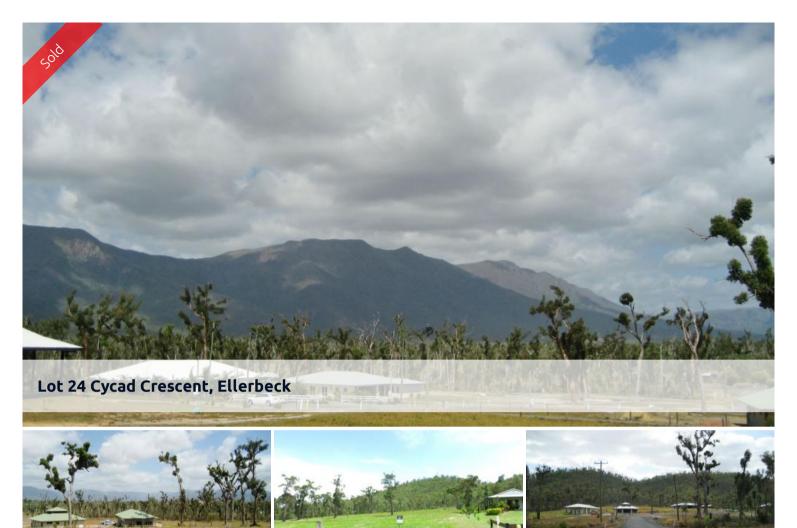

cleared and boasts fabulous mountain views. Access is via sealed roads with all

This ideal elevated rural allotment is situated in the foot hills of the Seven Sisters just 5kms north of Cardwell and Port Hinchinbrook. The block is

This elevated lot could be your new outlook on...

🗔 4,412 m2

| Ргісе         | SOLD        |
|---------------|-------------|
| Property Type | Residential |
| Property ID   | 12          |
| Land Area     | 4,412 m2    |