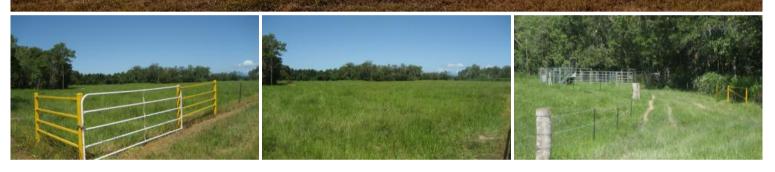

Improved pastures, machinery sheds with livable...

This rural property has mountain views, a large creek on the rear boundary with another creek dividing the newly fenced paddocks in half. Outbuildings consist of one 3 bay shed with one bay enclosed & another 5 bay shed 23 x 9m with livable guarters enclosed on one end.

The improvements to this property include bore & 10,000lt poly water tank and cattle yards. Machinery available at extra cost. Inspect now!

The above information provided has been furnished to us by the vendor/s. We have not verified whether or not that information is accurate and do not have any belief in one way or the other in its accuracy. We do not accept any responsibility to any person for its accuracy and do no more than pass it on. All interested parties should make and rely upon their own inquiries in order to determine whether or not this information is in fact accurate.