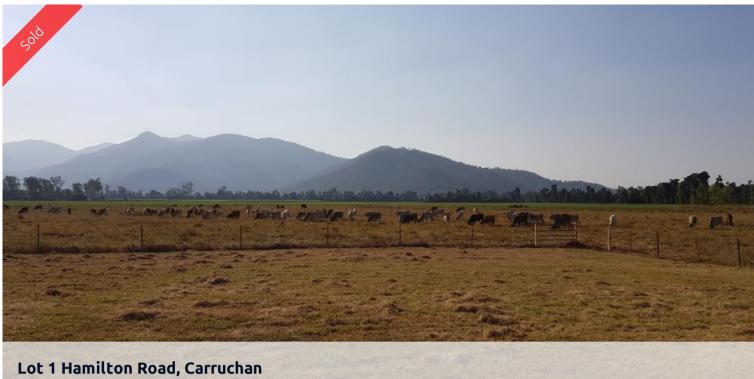

Improved pastures, machinery sheds with livable...

This rural property has mountain views, a large creek on the rear boundary with another creek dividing the newly fenced paddocks in half. Outbuildings consist of one 3 bay shed with one bay enclosed & another 5 bay shed 23 x 9m with livable guarters enclosed on one end.

The improvements to this property include bore & 10,000lt poly water tank and cattle yards. Machinery available at extra cost. Inspect now!

The above information provided has been furnished to us by the vendor/s. We have not verified whether or not that information is accurate and do not have any belief in one way or the other in its accuracy. We do not accept any responsibility to any person for its accuracy and do no more than pass it on. All interested parties should make and rely upon their own inquiries in order to determine whether or not this information is in fact accurate.

🛱 6 🗔 29.00 ha

| Ргісе         | SOLD        |
|---------------|-------------|
| Property Type | Residential |
| Property ID   | 100         |
| Land Area     | 29.00 ha    |