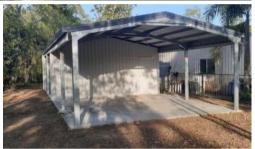

## Vacant block with 6m x 12m shed - power and water connected - Close to beach

If you're in the market for a block of land with a shed then look no further. This level block has power and water connected. The property is situated in a quiet court only one street back from the beach front. Meunga Creek boat ramp and shops are only minutes away. The only thing missing is your new home.