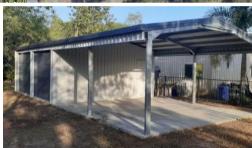

## Vacant block with 6m x 12m shed - power and water connected - Close to beach

If you're in the market for a block of land with a shed then look no further. This level block has power and water connected. The property is situated in a quiet court only one street back from the beach front. Meunga Creek boat ramp and shops are only minutes away. The only thing missing is your new home.