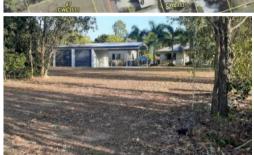

## Vacant block with 6m x 12m shed - power and water connected - Close to beach

If you're in the market for a block of land with a shed then look no further. This level block has power and water connected. The property is situated in a quiet court only one street back from the beach front. Meunga Creek boat ramp and shops are only minutes away. The only thing missing is your new home.

□ 861 m2

**Price** \$199,000 Be Quick!

Property Type Residential

Property ID 536 Land Area 861 m2