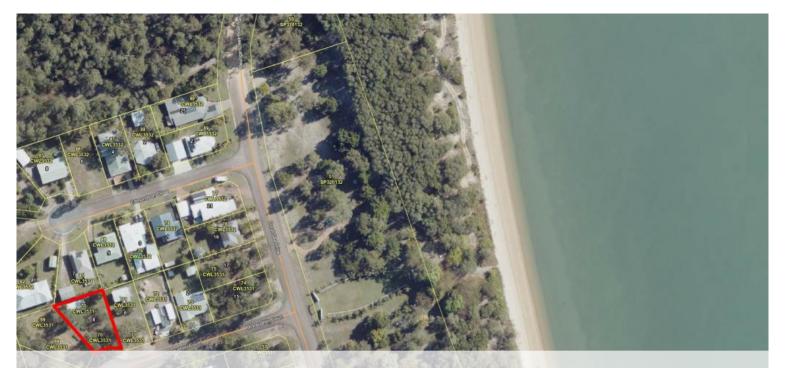

## 8 Mclaughlin Ct, Cardwell

## Vacant block with 6m x 12m shed - power and water connected - Close to beach

If you're in the market for a block of land with a shed then look no further. This level block has power and water connected. The property is situated in a quiet court only one street back from the beach front. Meunga Creek boat ramp and shops are only minutes away. The only thing missing is your new home.

□ 861 m2

**Price** \$199,000 Be Quick!

Property Type Residential

Property ID 536 Land Area 861 m2