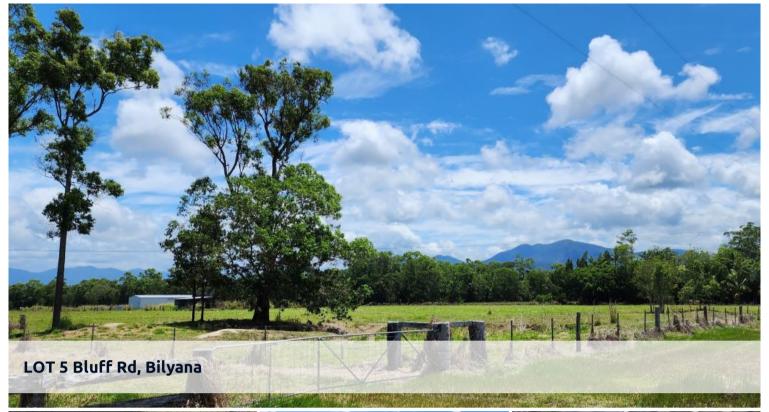

Rural acreage suits cattle or small crops, just 20 minutes north of Cardwell.

Looking to build in your own piece of paradise? How about your very own private acreage with plenty of room for work or play, and only 20 minutes north of Cardwell. There is space for horses, cattle or farming and building your dream rural home- the choice is yours! A large farm shed has recently been constructed with a 22,500lt rain water tank. The property boasts four dams, creek frontage, improved pastures with cattle yards and crush. This acreage has fenced boundaries, currently used for cattle and has a bore for irrigation. Farm equipment is included - call Kevin for an equipment inventory. This could be your opportunity for a wonderful rural lifestyle, don't miss out!