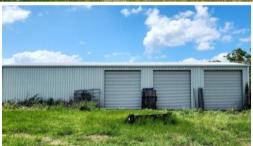

Rural acreage suits cattle or small crops, just 20 minutes north of Cardwell.

Looking to build in your own piece of paradise? How about your very own private acreage with plenty of room for work or play, and only 20 minutes north of Cardwell. There is space for horses, cattle or farming and building your dream rural home- the choice is yours! A large farm shed has recently been constructed with a 22,500lt rain water tank. The property boasts four dams, creek frontage, improved pastures with cattle yards and crush. This acreage has fenced boundaries, currently used for cattle and has a bore for irrigation. Farm equipment is included - call Kevin for an equipment inventory. This could be your opportunity for a wonderful rural lifestyle, don't miss out!