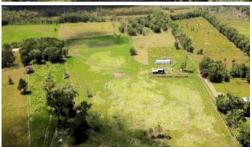

Rural acreage suits cattle or small crops, just 20 minutes north of Cardwell.

Looking to build in your own piece of paradise? How about your very own private acreage with plenty of room for work or play, and only 20 minutes north of Cardwell. There is space for horses, cattle or farming and building your dream rural home- the choice is yours! A large farm shed has recently been constructed with a 22,500lt rain water tank. The property boasts four dams, creek frontage, improved pastures with cattle yards and crush. This acreage has fenced boundaries, currently used for cattle and has a bore for irrigation. Farm equipment is included - call Kevin for an equipment inventory. This could be your opportunity for a wonderful rural lifestyle, don't miss out!