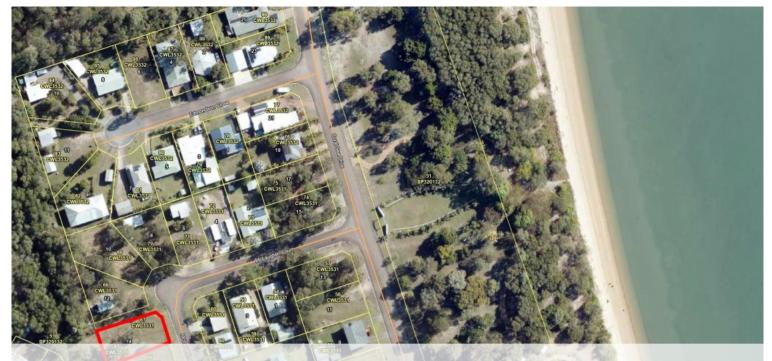

## 14 Mclaughlin Court, Cardwell

## Enjoy the sea breeze from this beachside vacant...

Situated in a quiet close 265 metres to the beach front at Coral Sea Drive. Meunga Creek boat ramp only minutes away and Port Hinchinbrook Marina and boat ramp less than 3kms. You can go fishing and boating any time you like. Build your beachside home or weekender and enjoy what Cardwell has to offer. Only lot for sale with this outlook so be quick to inspect.

□ 835 m2

\$119,000 Be very Price

quick!

**Property** 

Residential **Type** 

Property ID 527 Land Area 835 m2