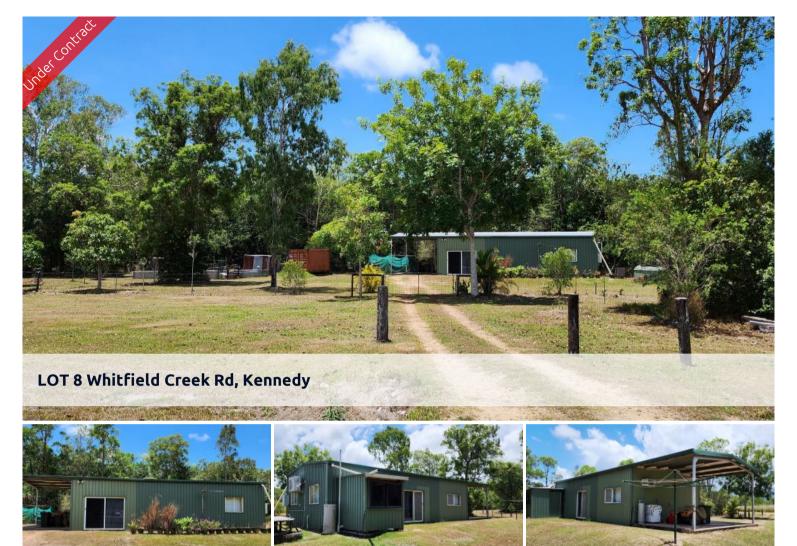

Weekender shed in a tropical rural setting - power and water connected.

This could be your rural weekend retreat! Situated on 4.94 acres just 6 minutes drive north of Cardwell and Port Hinchinbrook Marina, this shed features a kitchen, bathroom, laundry, one bedroom and has air conditioning for those hot summer nights. You can have the best of both worlds - access to tropical islands and the Great Barrier Reef, and relaxation in your own weekender. Plenty of room to build a residence in a tropical rural setting.