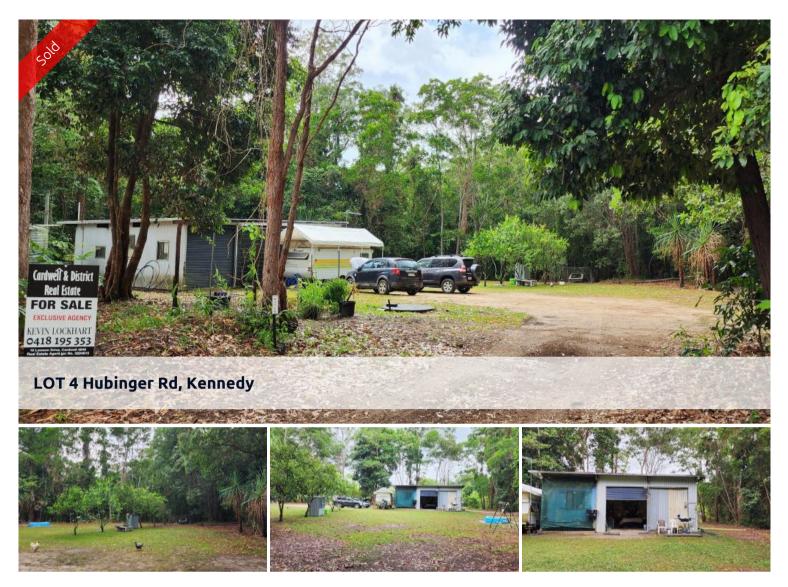

## Weekender shed with park cabin - power and water connected in a tropical setting

This could be your tropical weekend retreat situated on 10 acres just 5 minutes drive from Cardwell and Port Hinchinbrook Marina. The shed features a kitchen, bathroom, laundry and the self contained park cabin provides accommodation with a kitchen and ensuite. You can have the best of both worlds - access to tropical islands and the Great Barrier Reef, and relaxation at your tropical weekender. Plenty of room to build a residence in a rural setting.

🗔 4.05 ha

| Ргісе         | SOLD for \$267,000 |
|---------------|--------------------|
| Ргорегtу Туре | Residential        |
| Property ID   | 523                |
| Land Area     | 4.05 ha            |